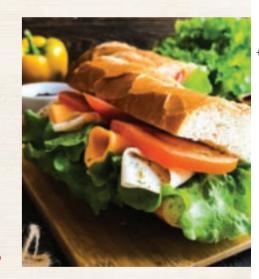

# **SANDWICHES**

| HAM AND CHEESE                    | 8.99 |
|-----------------------------------|------|
| sliced ham and provolone cheese   |      |
| on deli thick-sliced French bread |      |

| TURKEY CLUB                     | 8.9 |
|---------------------------------|-----|
| smoked turkey, bacon, lettuce   |     |
| and tomato on deli thick-sliced |     |
| French bread                    |     |

| ITALIAN                        |     |
|--------------------------------|-----|
| salami, pepperoni, ham and     | 8.9 |
| provolone on a ciabatta hoagie |     |
|                                | 8.9 |